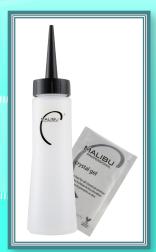

# CRYSTAL CEL

#### **FEATURES // BENEFITS:**

- >>> GENTLY REMOVES COLOUR-BLOCKERS TO PRIME FOR SUCCESS
- >>> OPTIMIZED TO DELIVER SOOTHING RELIEF FROM SCALP IRRITATION
- >>> DRAWS OUT DAMAGING BUILDUP FROM MINERALS AND MEDICATION
- >>> EFFECTIVELY ELIMINATES DISCOLORATION (BRASSY / ASHY / MUDDY)

#### **ACTIVATION // APPLICATION:**

- >>> COMBINE CRYSTALS WITH WARM WATER (2 oz) AND MIX WELL
- >>> SECTION & APPLY FRESHLY-ACTIVATED CRYSTAL GEL TO WET HAIR
- >>> BAG AND PROCESS UNDER HEAT FOR A MINIMUM OF 10 MINUTES
- >>> SHAMPOO, THEN RINSE THOROUGHLY AND PROCEED WITH SERVICE

HAIR BY LEAD ARTIST // EDUCATOR ANTHONY BARNHILL @ANTHONY.BARNHILL