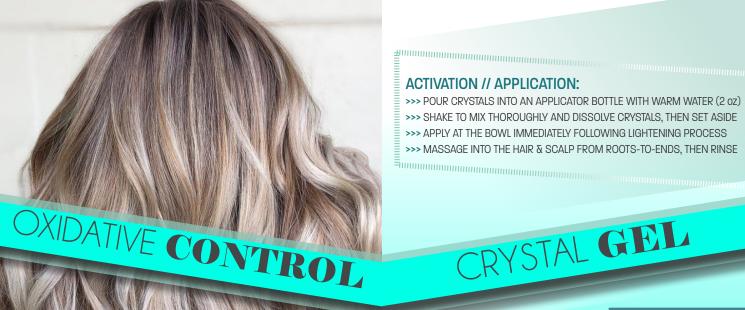

### **ACTIVATION // APPLICATION:**

- >>> POUR CRYSTALS INTO AN APPLICATOR BOTTLE WITH WARM WATER (2 oz)
- >>> SHAKE TO MIX THOROUGHLY AND DISSOLVE CRYSTALS, THEN SET ASIDE
- >>> APPLY AT THE BOWL IMMEDIATELY FOLLOWING LIGHTENING PROCESS
- >>> MASSAGE INTO THE HAIR & SCALP FROM ROOTS-TO-ENDS, THEN RINSE

# CRYSTAL GEL