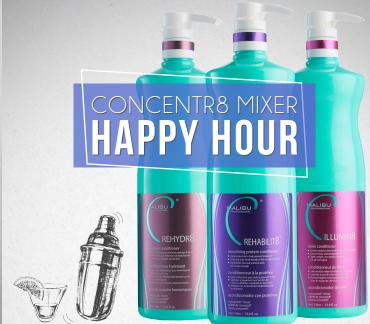

| LIBATIONS LIST      | REHYDR8 | REHABILIT8 | ILLUMIN8 |
|---------------------|---------|------------|----------|
| BREAKAGE            | 2 PUMPS | 3 PUMPS    | 1 PUMP   |
| CHEMICALLY DAMAGED  | 1 PUMP  | 1 PUMP     | 1 PUMP   |
| COLOUR TREATED      | 1 PUMP  | 1 PUMP     | 1 PUMP   |
| DRY // BRITTLE      | 3 PUMPS | 2 PUMPS    | 1 PUMP   |
| DULL // LACKS SHINE | 1 PUMP  | -          | 2 PUMPS  |
| FRIZZY              | 3 PUMPS | 1 PUMP     | 3 PUMPS  |
| OVERLY POROUS       | 2 PUMPS | 3 PUMPS    | 1 PUMP   |
| SPLIT ENDS          | 2 PUMPS | 3 PUMPS    | 1 PUMP   |
| TANGLED             | 3 PUMPS | -          | 1 PUMP   |
| THERMAL DAMAGED     | 2 PUMPS | 2 PUMPS    | 3 PUMPS  |

HAIR BY PLATFORM ARTIST // EDUCATOR GEORGIA REED @PEACHPAINTSHAIR