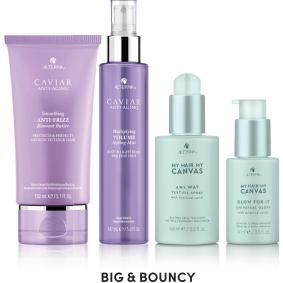

**REPAIR & SHINE** 

RESTRUCTURING BOND REPAIR LEAVE-IN HEAT PROTECTION SPRAY + 3-1 SEALING SERUM

VOLUMINOUS & TEXTURE BLOWOUT

PROFESSIONAL STYLING SEA SALT SPRAY & RAPID BLOWOUT BALM

SOFT & BOUNCY

FOR NATURAL TEXTURE
PROFESSIONAL STYLING LUXE CRÉME GEL +
REPLENISHING MOISTURE LEAVE-IN SMOOTHING GELÉE