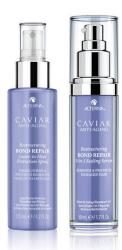

**REPAIR & SHINE** 

RESTRUCTURING BOND REPAIR LEAVE-IN HEAT PROTECTION SPRAY + 3-1 SEALING SERUM

VOLUMINOUS & TEXTURE BLOWOUT

PROFESSIONAL STYLING SEA SALT SPRAY & RAPID BLOWOUT BALM

SOFT & BOUNCY

FOR NATURAL TEXTURE
PROFESSIONAL STYLING LUXE CRÉME GEL +
REPLENISHING MOISTURE LEAVE-IN SMOOTHING GELÉE