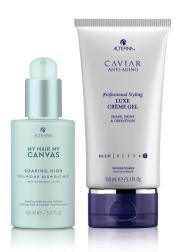

**VOLUMINOUS SLEEK BLOWOUT** SOARING HIGH VOLUMIZING BLOWOUT MIST + PROFESSIONAL STYLING RAPID BLOWOUT BALM

FRIZZ-FREE VOLUMINOUS BLOWOUT WAVY OR FRIZZY HAIR BLOWN OUT SOARING HIGH VOLUMIZING BLOWOUT MIST + PROFESSIONAL STYLING LUXE CRÈME GEL