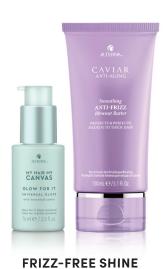

#### **CAVIAR**

**SMOOTH & SILKY** 

FOR CURLY HAIR
SMOOTHING ANTI-FRIZZ BLOWOUT BUTTER +
RESTRUCTURING BOND REPAIR LEAVE-IN HEAT
PROTECTION SPRAY & PROTEIN CREAM

**SMOOTH & SILKY** 

FOR STRAIGHT TO WAVY HAIR
PROFESSIONAL STYLING RAPID BLOWOUT BALM +
REPLENISHING MOISTURE SMOOTHING GELÉE