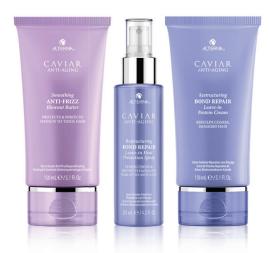

#### **CAVIAR**

**SMOOTH & SILKY** 

FOR CURLY HAIR
SMOOTHING ANTI-FRIZZ BLOWOUT BUTTER +
RESTRUCTURING BOND REPAIR LEAVE-IN HEAT
PROTECTION SPRAY & PROTEIN CREAM

**SMOOTH & SILKY** 

FOR STRAIGHT TO WAVY HAIR
PROFESSIONAL STYLING RAPID BLOWOUT BALM +
REPLENISHING MOISTURE SMOOTHING GELÉE