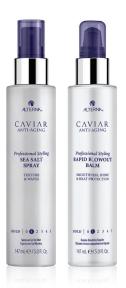

**REPAIR & SHINE** 

RESTRUCTURING BOND REPAIR LEAVE-IN HEAT PROTECTION SPRAY + 3-1 SEALING SERUM

VOLUMINOUS & TEXTURE BLOWOUT

PROFESSIONAL STYLING SEA SALT SPRAY & RAPID BLOWOUT BALM

SOFT & BOUNCY

FOR NATURAL TEXTURE
PROFESSIONAL STYLING LUXE CRÉME GEL +
REPLENISHING MOISTURE LEAVE-IN SMOOTHING GELÉE