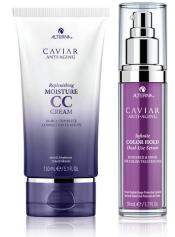

COLOR HOLD PERFECTION

REPLENISHING MOISTURE CC CREAM + INFINITE COLOR HOLD DUAL-USE SERUM

PERFECT BLOWOUT

FOR TEXTURED HAIR

SMOOTHING ANTI-FRIZZ BLOWOUT BUTTER,
RESTRUCTURING BOND REPAIR LEAVE-IN TREATMENT
MOUSSE & PROFESSIONAL STYLING LUXE CRÈME GEL