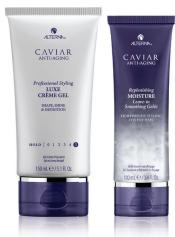

**REPAIR & SHINE** 

RESTRUCTURING BOND REPAIR LEAVE-IN HEAT PROTECTION SPRAY + 3-1 SEALING SERUM

VOLUMINOUS & TEXTURE BLOWOUT

PROFESSIONAL STYLING SEA SALT SPRAY & RAPID BLOWOUT BALM

SOFT & BOUNCY

FOR NATURAL TEXTURE
PROFESSIONAL STYLING LUXE CRÉME GEL +
REPLENISHING MOISTURE LEAVE-IN SMOOTHING GELÉE