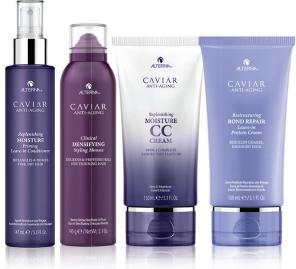

**SHORT HAIR STYLING • BRAIDING • PIXIE** 

REPLENISHING MOISTURE LEAVE-IN SMOOTHING GELÉE + PROFESSIONAL STYLING CONCRETE CLAY

**FULLER, THICKER, SMOOTHER** 

REPLENISHING MOISTURE PRIMING LEAVE-IN
CONDITIONER & CC CREAM +CLINICAL
DENSIFYING STYLING MOUSSE + RESTRUCTURING
BOND REPAIR PROTEIN CREAM