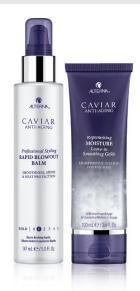

#### **CAVIAR**

**SMOOTH & SILKY** 

FOR CURLY HAIR
SMOOTHING ANTI-FRIZZ BLOWOUT BUTTER +
RESTRUCTURING BOND REPAIR LEAVE-IN HEAT
PROTECTION SPRAY & PROTEIN CREAM

**SMOOTH & SILKY** 

FOR STRAIGHT TO WAVY HAIR
PROFESSIONAL STYLING RAPID BLOWOUT BALM +
REPLENISHING MOISTURE SMOOTHING GELÉE