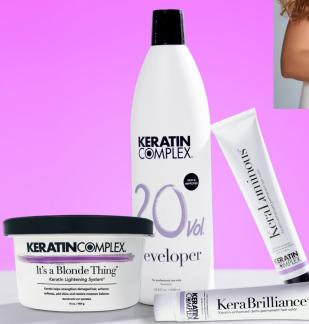

# **SUMMER LOOKS** BETTER IN COPPER

### **INCLUDES:**

(2) 3.4 oz. KeraLuminous® Permanent Color 7.3/7G, 8.43/8CG

(2) 3.4 oz. KeraBrilliance® Demi-Permanent Color 6.43/6CG, 7.3/7G

6.43/6CG

(1)16 oz. It's a Blonde Thing® Lightener

- (1) 5 Vol. Activator
- (1) 10 Vol. Developer
- (1) 20 Vol. Developer

\$72.00 / Salon Value: \$89.00

DOWNLOAD THE GOLDEN COPPER **TECHNIQUE** 

Only available while supplies last