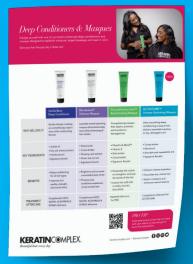

#### PicturePerfect Hair™ **Bond Sealing Masque**

Strengthens Hair Bonds, Hydrates, & Adds Shine

## **KCTEXTURE™ Intense Hydrating Masque**

Intensely Hydrates All Curls

## Vanilla Bean **Deep Conditioner**

Indulgent Aromatherapy Escape

#### **Blondeshell® Debrass Masque**

Repairs, Brightens & Protects

PRO TIP: Add deep conditioners and masques to any salon service to replenish moisture, target