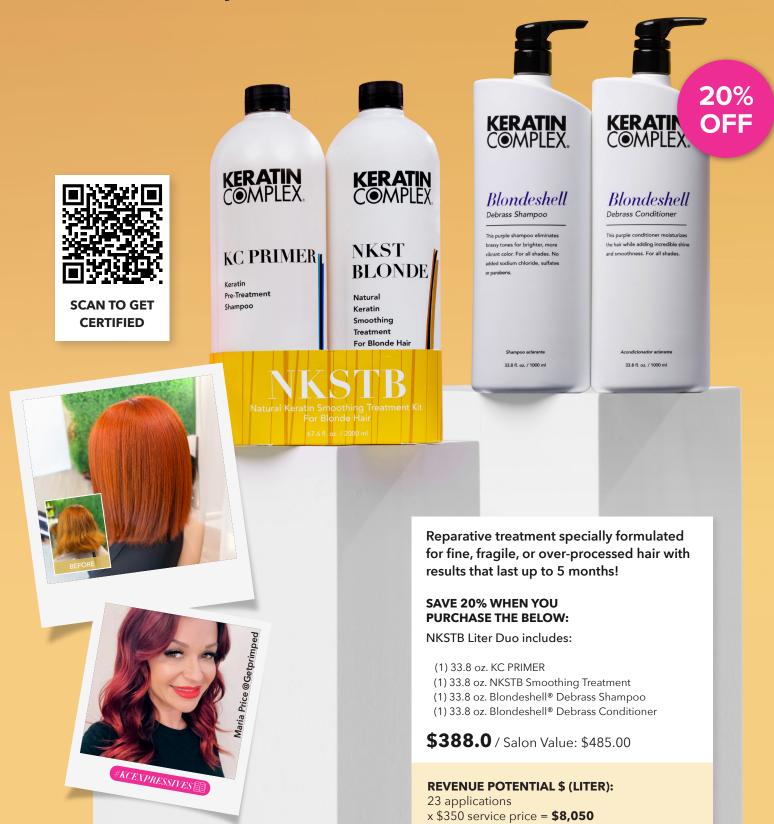

# TRANSFORM YOUR BUSINESS THIS SUMMER WITH **PROFITABLE SERVICES FOR EVERY HAIR TYPE.**

Earn \$8,050 with just one liter of NKSTB

Only available while supplies last

## **KCTEXTURE LITER SYSTEM KIT INCLUDES:**

(1) 33.8 oz. KC PRIMER Pre-Treatment Shampoo (1) 33.8 oz. KCTEXTURE Smoothing Treatment (16) 4 oz. KCTEXTURE Intense Hydrating Masque

**\$300.0** / Salon Value: \$400.00