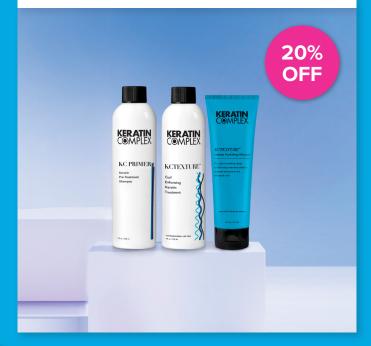

# GET BOUNCY, HYDRATED, AND DEFINED CURLS WITH THE CURLY KERATIN TREATMENT

## **KCTEXTURE 8 OZ. SYSTEM KIT INCLUDES:**

(1) 8 oz. KC PRIMER Keratin Pre-Treatment Shampoo

(1) 8 oz. KCTEXTURE Curl Enhancing Keratin Treatment

(4) 4 oz. KCTEXTURE Intense Hydrating Masque

**\$88.0** / Salon Value: \$110.00