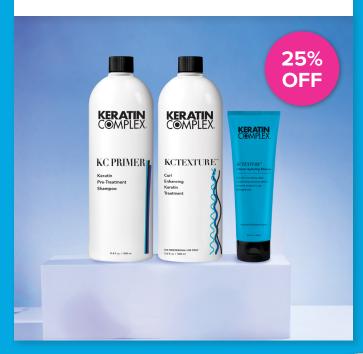

# GET BOUNCY, HYDRATED, AND DEFINED CURLS WITH THE CURLY KERATIN TREATMENT

## **KCTEXTURE LITER SYSTEM KIT INCLUDES:**

(1) 33.8 oz. KC PRIMER Pre-Treatment Shampoo (1) 33.8 oz. KCTEXTURE Smoothing Treatment (16) 4 oz. KCTEXTURE Intense Hydrating Masque

**\$300.0** / Salon Value: \$400.00

## **KCTEXTURE 8 OZ. SYSTEM KIT INCLUDES:**

(1) 8 oz. KC PRIMER Keratin Pre-Treatment Shampoo

(1) 8 oz. KCTEXTURE Curl Enhancing Keratin Treatment

(4) 4 oz. KCTEXTURE Intense Hydrating Masque

**\$88.0** / Salon Value: \$110.00