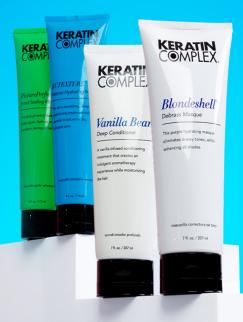

#### PicturePerfect Hair™ **Bond Sealing Masque**

Strengthens Hair Bonds, Hydrates, & Adds Shine

## **KCTEXTURE™ Intense Hydrating Masque**

Intensely Hydrates All Curls

## Vanilla Bean **Deep Conditioner**

Indulgent Aromatherapy Escape

#### **Blondeshell® Debrass Masque**

Repairs, Brightens & Protects

PRO TIP: Add deep conditioners and masques to any salon service to replenish moisture, target