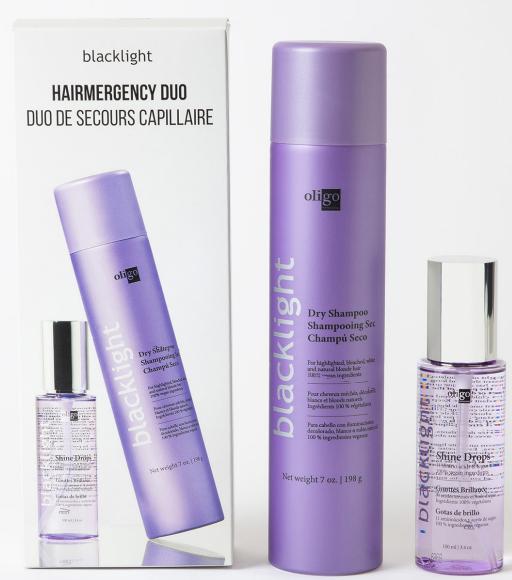

### IT'S A HAIRMERGENCY

No need to panic! Let your salon guests refresh their hair on the go in case of a hairmergency, they'll thank you later.

#### **KIT INCLUDES:**

1 X BLACKLIGHT DRY SHAMPOO, 7 OZ 1 X BLACKLIGHT SHINE DROP, 3.4 OZ

US: \$25.00 MSRP: \$50.00 VALUE: \$35.00 SALON SAVINGS: 29%