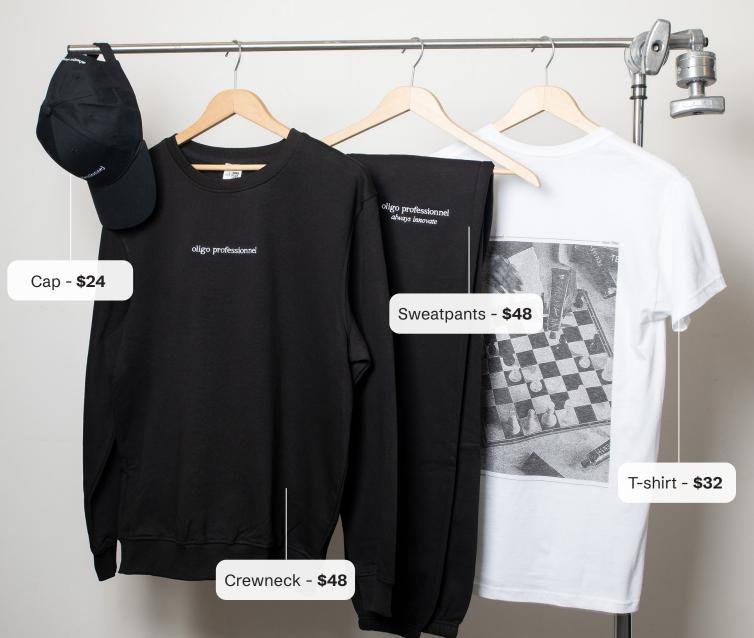

### **BRAND NEW OLIGO MERCH!**

Our apparel is designed for comfort and style, perfect for long days in the salon. Whether you're with clients or taking a break, our apparel will keep you looking and feeling great.

# BE THE FIRST TO GET YOUR HANDS ON OUR **LIMITED COLLECTION WITH 20% OFF\***

\*Price already includes the discount. Until quantities last. Regular prices: Crewneck \$60 / Sweatpants \$60 / T-shirt \$40 / Cap \$30