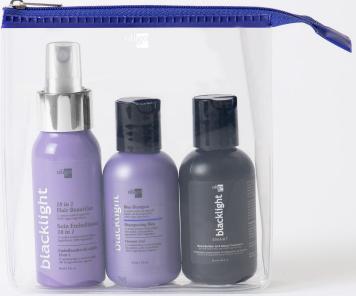

#### TONE AND BOND KIT BLUE EDITION

#### **KIT INCLUDES:**

1 X BLACKLIGHT 18 IN 1 HAIR BEAUTIFIER, 2 OZ 1 X BLACKLIGHT BLUE SHAMPOO, 2 OZ 1 X BLACKLIGHT SMART BOND BUILDER AND REPAIR TREATMENT, 1.86 OZ

US: \$17.00 MSRP: \$34.00 VALUE: \$22.00 SALON SAVINGS: 23%