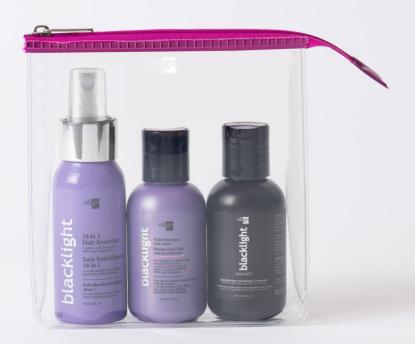

#### TONE AND BOND KIT VIOLET EDITION

#### **KIT INCLUDES:**

1 X BLACKLIGHT 18 IN 1 HAIR BEAUTIFIER, 2 OZ 1 X BLACKLIGHT VIOLET SHAMPOO, 2 OZ 1 X BLACKLIGHT SMART BOND BUILDER AND REPAIR TREATMENT, 1.86 OZ

US: \$17.00 MSRP: \$34.00 VALUE: \$22.00 SALON SAVINGS: 23%