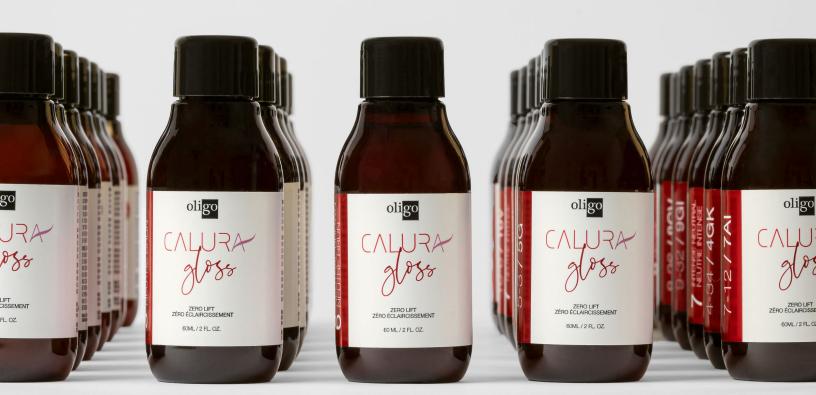

#### **GLOSSY SUMMER**

EMBRACE THE WARM WEATHER WITH A

#### FREE PICNIC MAT

(VALUE OF \$50, 55 X 67 IN) WHEN YOU PURCHASE **24 CALURA GLOSS SHADES, 2 OZ.** 