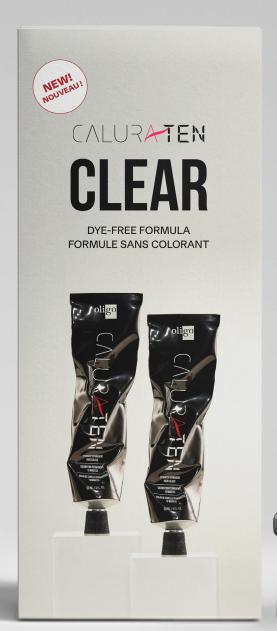

## LAUNCHING JUNE 1ST NEW! CALURATEN CLEAR

Want to achieve colour results up to two levels lighter with CaluraTEN?

Meet CaluraTEN Clear: your new go-to for efficient new growth touch-ups behind the chair.

#### **KIT INCLUDES:**

2 X CALURATEN CLEAR, 2 OZ 1 X OLIGO XL COLOUR BRUSH (\$3.75 VALUE) Learn how to use CaluraTEN Clear on this upcoming **FREE** online 45-minute class

June  $2^{nd}$ , 2025 - 1PM EST / 10AM PST

REGISTER HERE!

**US:** \$17.50 **VALUE:** \$21.25

**SALON SAVINGS: 18%** 