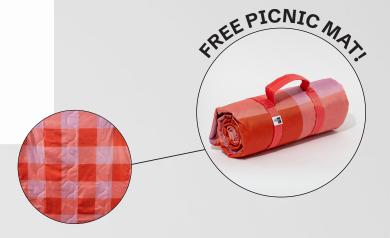

#### **GLOSSY SUMMER**

EMBRACE THE WARM WEATHER WITH A

#### FREE PICNIC MAT

(VALUE OF \$50, 55 X 67 IN) WHEN YOU PURCHASE **24 CALURA GLOSS SHADES, 2 OZ.** 