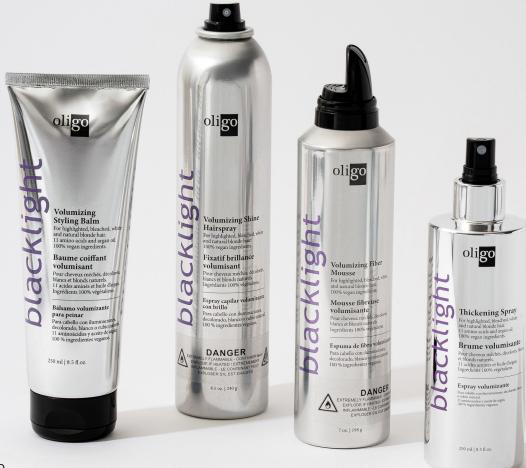

#### BUY 2 BLACKLIGHT VOLUME STYLING PRODUCTS, GET 1 FREE!

MIX & MATCH

THICKENING SPRAY, 8.5 OZ VOLUMIZING SHINE SPRAY, 8.5 OZ VOLUMIZING STYLING BALM, 8.5 OZ VOLUMIZING FIBER MOUSSE, 7 OZ

**US:** \$32.00 **VALUE:** \$48.00

**SALON SAVINGS: 33%** 