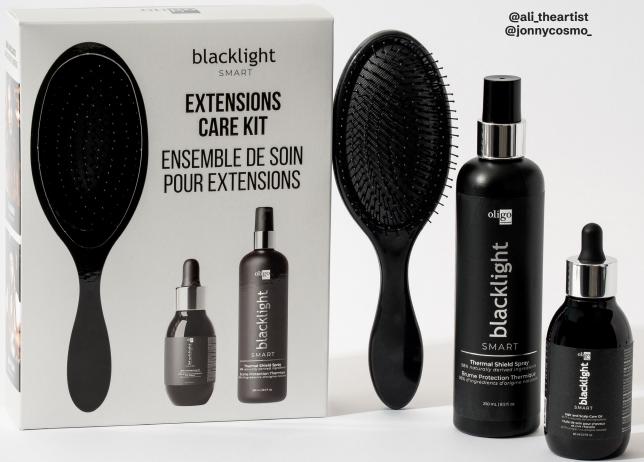

#### **EXTENSIONS CARE KIT**

Essential for clients with hair extensions, this kit provides the care they need to keep their extensions healthy, hydrated, and looking flawless. Offering the right products for at-home maintenance ensures long-lasting, beautiful results between salon visits.

#### **KIT INCLUDES:**

1 X BLACKLIGHT SMART HAIR AND SCALP CARE OIL, 2.7 OZ 1 X BLACKLIGHT SMART THERMAL SHIELD SPRAY, 8.5 OZ 1 X OLIGO EXTENSION SAFE BRUSH (VALUE OF \$10)

**US:** \$35.00 **MSRP:** \$70.00 **VALUE:** \$47.50

**SALON SAVINGS: 26%** 