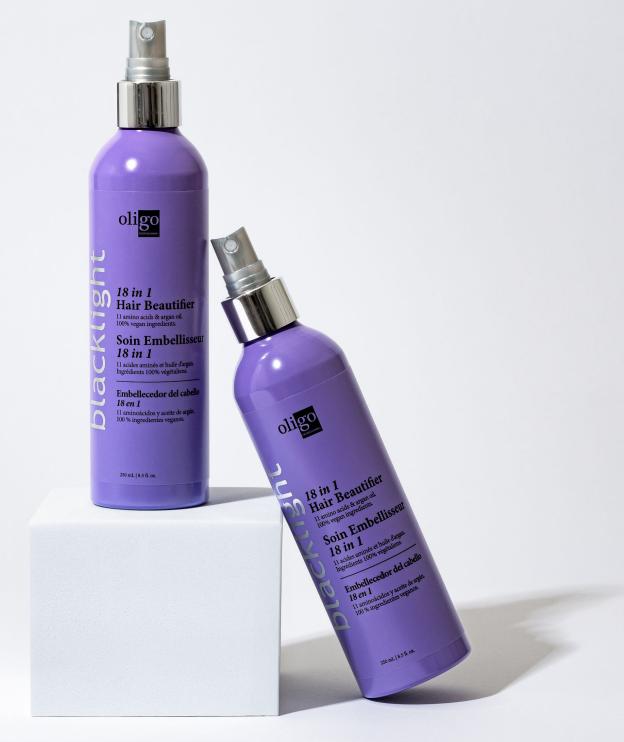

## BUY 5 18-IN-1 HAIR BEAUTIFIERS, GET 1 FREE

Stock up on a must-have Blacklight product that will leave hair looking right out of a magazine.

**US:** \$77.50 **VALUE:** \$93.00

**SALON SAVINGS: 17%** 