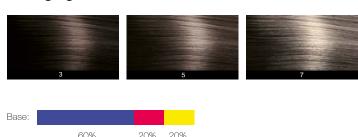

### **EXOTHERMIC TECHNOLOGY**

Calura is reliable, predictable and revolutionary! Its unique formula featuring the exclusive exothermic technology offers unparalleled, radiant shine! The calura exothermic system is an innovative technology that was designed to maximize dye penetration and minimize hair damage. Each shade was formulated to generate a specific increase in temperature opening the cuticle gently to acheive desired results.

### **KEY FEATURES**

- 121 shades plus a clear
- 6 series 100% white coverage
- 5 levels of lift with our Pure Blondes
- Pastel series
- Luxuriant reds and violets
- Low inventory

**Calura** offers a dual coding system to facilitate colour identification. Letters or numbers can be used based on your preference.

| TONES   | BASE                 |  |
|---------|----------------------|--|
| Neutral | Blue / Red / Yellow  |  |
| -1 / A  | Blue                 |  |
| -2 / I  | Blue / Violet        |  |
| -3 / G  | Yellow               |  |
| -4 / K  | Orange               |  |
| -5 / R  | Red                  |  |
| -6 / V  | Violet               |  |
| -7 / M  | Red / Violet / Brown |  |
| -8 / B  | Red / Orange / Blue  |  |