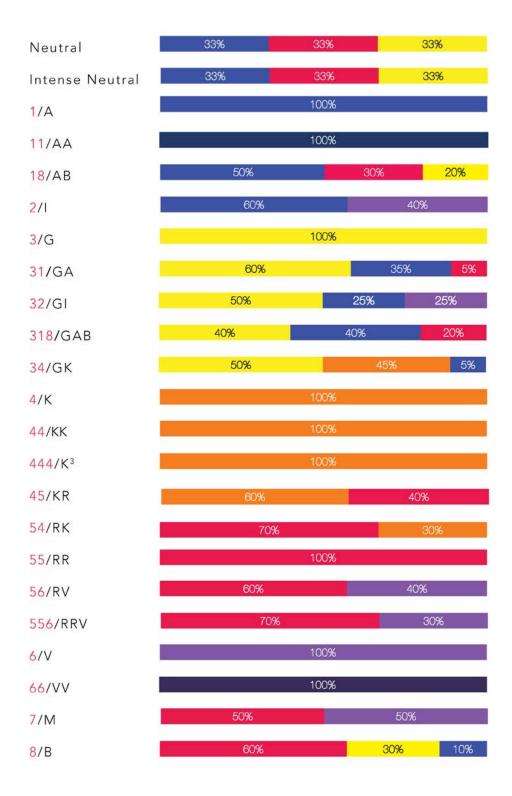

| TONES   | BASE                 |  |
|---------|----------------------|--|
| Neutral | Blue / Red / Yellow  |  |
| -1 / A  | Blue                 |  |
| -2 / I  | Blue / Violet        |  |
| -3 / G  | Yellow               |  |
| -4 / K  | Orange               |  |
| -5 / R  | Red                  |  |
| -6 / V  | Violet               |  |
| -7 / M  | Red / Violet / Brown |  |
| -8 / B  | Red / Orange / Blue  |  |