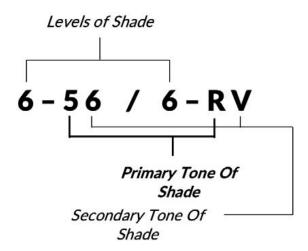

### **KEY FEATURES**

- 121 shades plus a clear
- 6 series 100% white coverage
- 5 levels of lift with our Pure Blondes
- Pastel series
- Luxuriant reds and violets
- Low inventory

**Calura** offers a dual coding system to facilitate colour identification. Letters or numbers can be used based on your preference.