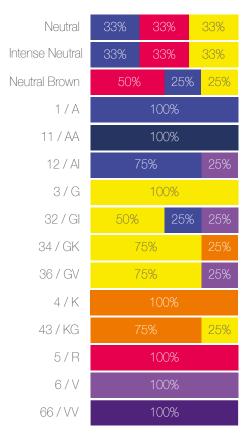

### **KEY FEATURES**

- 121 shades plus a clear
- 6 series 100% white coverage
- 5 levels of lift with our Pure Blondes
- Pastel series
- Luxuriant reds and violets
- Low inventory

**Calura** offers a dual coding system to facilitate colour identification. Letters or numbers can be used based on your preference.

| TONES   | BASE                 |  |
|---------|----------------------|--|
| Neutral | Blue / Red / Yellow  |  |
| -1 / A  | Blue                 |  |
| -2 / I  | Blue / Violet        |  |
| -3 / G  | Yellow               |  |
| -4 / K  | Orange               |  |
| -5 / R  | Red                  |  |
| -6 / V  | Violet               |  |
| -7 / M  | Red / Violet / Brown |  |
| -8 / B  | Red / Orange / Blue  |  |